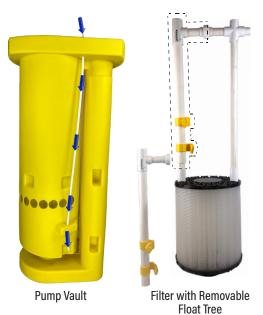

## **STEPROS** SELF-CLEANING PUMP VAULTS

## Why collect solids, when you could flush them?

Cutaway View

- Patented self-cleaning design and active filter flush expels accumulated solids from the filter chamber each time the pump runs.
- Designed for easy installation and maintenance. Removable filter leaves pump and vault in place.
- Effluent filter includes integrated removable float tree. Change floats without pulling the filter.
- Multiple sizes available: 45", 54", and 78".