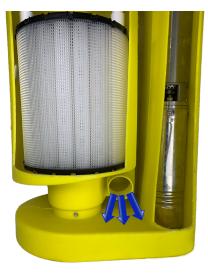

## Why collect solids, when you could flush them?

Cutaway View

- Patented self-cleaning design and active filter flush expels accumulated solids from the filter chamber each time the pump runs.
- Designed for easy installation and maintenance. Removable filter leaves pump and vault in place.
- Effluent filter includes integrated removable float tree. Change floats without pulling the filter.
- Multiple sizes available: 45", 54", and 78".