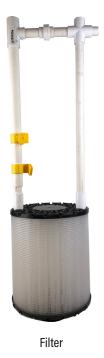

## **PUMP FILTER**

STEPROS pump filters are designed to provide a steady flow of filtered effluent to the pump by filtering out solids larger than 1/8". This filter works with STEPROS self-cleaning pump vaults to minimize the need for filter cleaning.

## **Features**

- Self-cleaning when used with STEPROS self-cleaning pump vault
- Integrated removable float tree