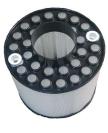

Underside of filter

Filter in vault

## **Technical Specifications**

- Polypropylene and Schedule 40 PVC construction
- Filter removes solids larger than 1/8"
- 10.9 ft<sup>2</sup> effective filter screen surface area

611 Enon Springs Rd E, Suite C, Smyrna, TN 37167