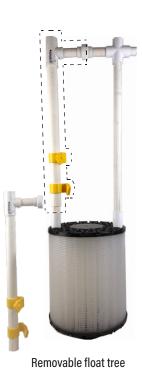

## **Features**

- Self-cleaning when used with STEPROS self-cleaning pump vault
- Integrated removable float tree