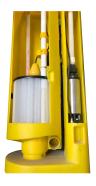

## STEPROS

## **PUMP FILTER**

STEPROS pump filters are designed to provide a steady flow of filtered effluent to the pump by filtering out solids larger than 1/8". This filter works with STEPROS self-cleaning pump vaults to minimize the need for filter cleaning.







Underside of filter



Filter in vault

## **Features**

- Self-cleaning when used with STEPROS self-cleaning pump vault
- Integrated removable float tree

## **Technical Specifications**

- Polypropylene and Schedule 40 PVC construction
- Filter removes solids larger than 1/8"
- 10.9 ft<sup>2</sup> effective filter screen surface area



611 Enon Springs Rd E, Suite C, Smyrna, TN 37167

(615) 200-8229 | www.stepros.com