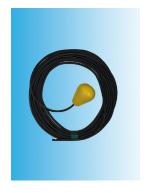

ptic Tank Effluent Pump (STEP) systems

# **APPLICATIONS:**

- Pumping effluent from a septic tank or a pump tank to a treatment system, an effluent collection system, or to a drainfield for dispersal
- Single compartment or dual compartment tanks
- One pump (simplex) or two pumps (duplex)



### **SELF-CLEANING PUMP VAULTS**

- Pair with a 4" turbine-style pump
- Effluent filter and float tree included
- 45", 54", and 78" height vaults



### **DISCHARGE ASSEMBLIES**

- Enables pump vault to self-clean
- Convevs effluent downstream
- Multiple sizes available



### **CONTROL PANELS**

- Simplex, duplex
- 115v. 230v
- Redundant off, elapsed time meter, etc.
- Custom control panels



### **ACCESSORY KITS**

 Includes cord grips, grommets, and conduit fittings for installing control panel



# **FLOAT SWITCHES**

- Multiple lengths available
- Mercury and mechanical



# **JUNCTION BOXES**

Multiple sizes available