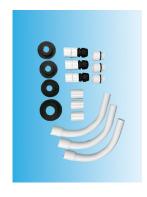

### **ACCESSORY KITS**

 Includes cord grips, grommets, and conduit fittings for installing control panel