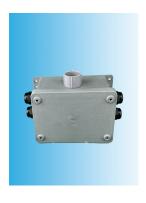

from a septic tank or a pump tank to a treatment system, an effluent collection system, or to a drainfield for dispersal
- Single compartment or dual compartment tanks
- One pump (simplex) or two pumps (duplex)



### **SELF-CLEANING PUMP VAULTS**

- Pair with a 4" turbine-style pump
- Effluent filter and float tree included
- 45", 54", and 78" height vaults



### **DISCHARGE ASSEMBLIES**

- Enables pump vault to self-clean
- Convevs effluent downstream
- Multiple sizes available



### **CONTROL PANELS**

- Simplex, duplex
- 115v. 230v
- Redundant off, elapsed time meter, etc.
- Custom control panels



### **ACCESSORY KITS**

 Includes cord grips, grommets, and conduit fittings for installing control panel



# **FLOAT SWITCHES**

- Multiple lengths available
- Mercury and mechanical



# **JUNCTION BOXES**

Multiple sizes available