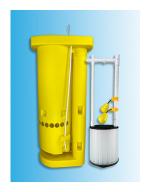

### **SELF-CLEANING PUMP VAULTS**

- Pair with a 4" turbine-style pump
- Effluent filter and float tree included
- 45", 54", and 78" height vaults