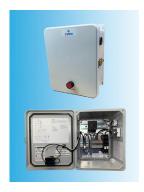

### **CONTROL PANELS**

- Simplex, duplex
- 115v. 230v
- Redundant off, elapsed time meter, etc.
- Custom control panels