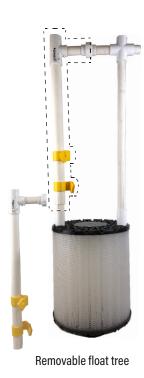

## **Features**

- Self-cleaning when used with STEPROS self-cleaning pump vault
- Integrated removable float tree