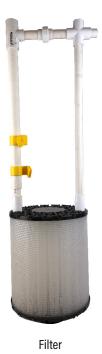

## **PUMP FILTER**

STEPROS pump filters are designed to provide a steady flow of filtered effluent to the pump by filtering out solids larger than 1/8". This filter works with STEPROS self-cleaning pump vaults to minimize the need for filter cleaning.

## **Features**

- Self-cleaning when used with STEPROS self-cleaning pump vault
- Integrated removable float tree

## **Technical Specifications**

- Polypropylene and Schedule 40 PVC construction
- Filter removes solids larger than 1/8"
- 10.9 ft<sup>2</sup> effective filter screen surface area

**171 Front St., Smyrna, TN 37167** 