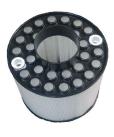

Underside of filter

Filter in vault

## **Technical Specifications**

- Polypropylene and Schedule 40 PVC construction
- Filter removes solids larger than 1/8"
- 10.9 ft<sup>2</sup> effective filter screen surface area

**171 Front St., Smyrna, TN 37167** 