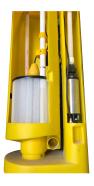

Underside of filter

Filter in vault

## **Features**

- Self-cleaning when used with STEPROS self-cleaning pump vault
- Integrated removable float tree