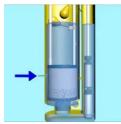

## Why collect solids, when you could flush them?

**Cutaway View** 

- Reduce maintenance time spent pulling and cleaning effluent pump filters.
- Patented self-cleaning design and active filter flush expels accumulated solids from the filter chamber each time the pump runs.
- Designed for easy installation and maintenance.
  Removable filter leaves pump and vault in place.
- Effluent filter includes integrated removable float tree. Change floats without pulling the filter.
- Multiple sizes available: 45", 54", and 78".