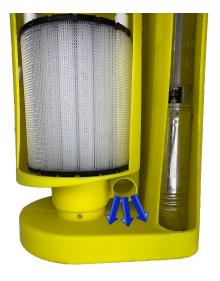

## Why collect solids, when you could flush them?

**Cutaway View** 

- Reduce maintenance time spent pulling and cleaning effluent pump filters.
- Patented self-cleaning design and active filter flush expels accumulated solids from the filter chamber each time the pump runs.
- Designed for easy installation and maintenance.
  Removable filter leaves pump and vault in place.
- Effluent filter includes integrated removable float tree. Change floats without pulling the filter.
- Multiple sizes available: 45", 54", and 78".