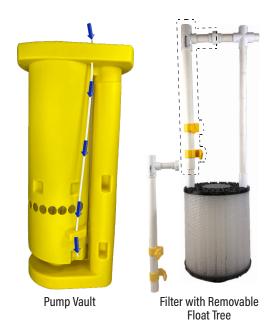

## **SELF-CLEANING PUMP VAULTS**

## Why collect solids, when you could flush them?

**Cutaway View** 

- Reduce maintenance time spent pulling and cleaning effluent pump filters.
- Patented self-cleaning design and active filter flush expels accumulated solids from the filter chamber each time the pump runs.
- Designed for easy installation and maintenance.
  Removable filter leaves pump and vault in place.
- Effluent filter includes integrated removable float tree. Change floats without pulling the filter.
- Multiple sizes available: 45", 54", and 78".